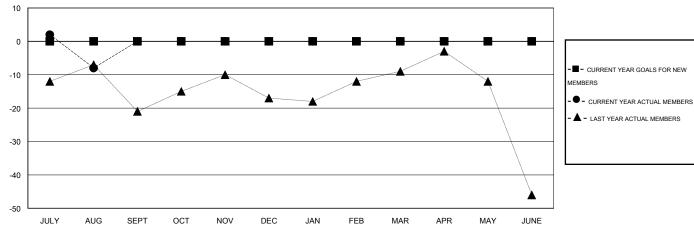

#### GOALS AND ACTUAL MEMBERS CUMULATIVE

| DROPPED CLUBS: 1  DROPPED MEMBERS |    | 7 CLUBS OF 31 ADDED 1 OR MORE<br>NEW MEMBERS | GENDER DISTRIBU  MALE  FEMALE | TION<br>672 (78.05%)<br>189 (21.95%) |     |
|-----------------------------------|----|----------------------------------------------|-------------------------------|--------------------------------------|-----|
| DECEASED                          | 3  | CLICK HERE FOR HEALTH                        | FAMILY UNIT MEMBERS           |                                      | 125 |
| CLUB CANCELLED                    | U  | SSESSMENT DATA                               | HEAD OF HOUSEHOLD             |                                      | 59  |
| OTHER                             | 19 |                                              | HEAD OF HOUSEHOLD             |                                      |     |
| TOTAL                             | 22 |                                              | NON-HEAD OF HOUSEHOL          | 66                                   |     |